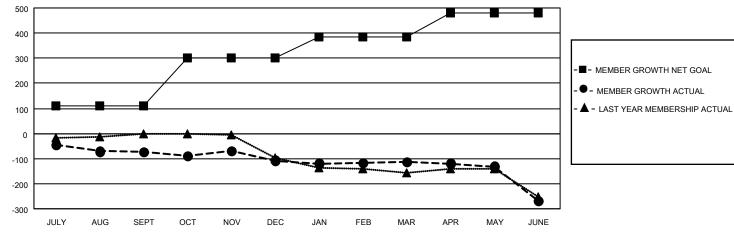

## **GMT MONTHLY MEMBERSHIP PROGRESS REPORT**

Results as of: 6/30/2024

Multiple District 18

**LOCATION: GEORGIA** 

GMT CA 1

|               |               |             |               |                       |                         |                         | • • • • • • • • • • • • • • • • • • • •            |  |
|---------------|---------------|-------------|---------------|-----------------------|-------------------------|-------------------------|----------------------------------------------------|--|
| Clubs         |               |             |               | Members               |                         |                         |                                                    |  |
|               | RESULTS FOR   | R 2023-2024 |               | RESULTS FOR 2023-2024 |                         |                         |                                                    |  |
| QUARTER       | NEW CLUB GOAL | NEW CLUBS   | DROPPED CLUBS | QUARTER MEM           | IBER GROWTH NET<br>GOAL | MEMBER GROWTH<br>ACTUAL | DROPPED<br>MEMBERS ACTUAL<br>(including transfers) |  |
| JULY/AUG/SEPT | 0             | 0           | 3             | JULY/AUG/SEPT         | 110                     | 111                     | 172                                                |  |
| OCT/NOV/DEC   | 2             | 0           | 1             | OCT/NOV/DEC           | 190                     | 115                     | 140                                                |  |
| JAN/FEB/MAR   | 2             | 0           | 0             | JAN/FEB/MAR           | 85                      | 121                     | 121                                                |  |
| APR/MAY/JUNE  | 1             | 1           | 5             | APR/MAY/JUNE          | 95                      | 151                     | 284                                                |  |

## GOALS AND ACTUAL MEMBERS CUMULATIVE

| DROPPED CLUBS: 9 |     | 108 CLUBS OF 186 ADDED 1 OR MORE<br>NEW MEMBERS | GENDER DISTRIBUTION  MALE 2,420 (61.83%) |                |     |
|------------------|-----|-------------------------------------------------|------------------------------------------|----------------|-----|
| DROPPED MEMBERS  |     |                                                 | FEMALE                                   | 1,494 (38.17%) |     |
| DECEASED         | 71  | CLICK HERE FOR CUMULATIVE                       | TOTAL FAMILY UNIT MEMBERS                |                | 704 |
| CLUB CANCELLED   | 76  | MEMBERSHIP DATA                                 |                                          |                | 000 |
| OTHER 568        |     |                                                 | FAMILY MEMBERS PAYING HALF DUES          |                | 362 |
| TOTAL            | 715 |                                                 | 5020                                     |                |     |