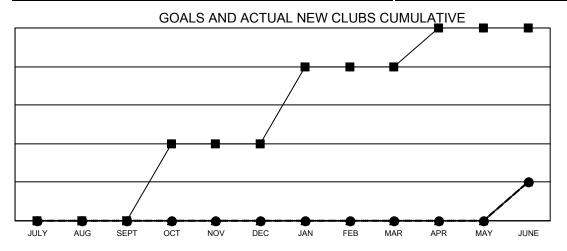

## **GMT MONTHLY MEMBERSHIP PROGRESS REPORT**

Results as of: 6/30/2024

Multiple District 18

**LOCATION: GEORGIA** 

GMT CA 1

|               |               |             |               |                       |                         |                         | • • • • • • • • • • • • • • • • • • • •            |  |
|---------------|---------------|-------------|---------------|-----------------------|-------------------------|-------------------------|----------------------------------------------------|--|
| Clubs         |               |             |               | Members               |                         |                         |                                                    |  |
|               | RESULTS FOR   | R 2023-2024 |               | RESULTS FOR 2023-2024 |                         |                         |                                                    |  |
| QUARTER       | NEW CLUB GOAL | NEW CLUBS   | DROPPED CLUBS | QUARTER MEM           | IBER GROWTH NET<br>GOAL | MEMBER GROWTH<br>ACTUAL | DROPPED<br>MEMBERS ACTUAL<br>(including transfers) |  |
| JULY/AUG/SEPT | 0             | 0           | 3             | JULY/AUG/SEPT         | 110                     | 111                     | 172                                                |  |
| OCT/NOV/DEC   | 2             | 0           | 1             | OCT/NOV/DEC           | 190                     | 115                     | 140                                                |  |
| JAN/FEB/MAR   | 2             | 0           | 0             | JAN/FEB/MAR           | 85                      | 121                     | 121                                                |  |
| APR/MAY/JUNE  | 1             | 1           | 5             | APR/MAY/JUNE          | 95                      | 151                     | 284                                                |  |

- CURRENT YEAR GOALS FOR NEW CLUBS

- ● - CURRENT YEAR ACTUAL NEW CLUBS

- ▲ - LAST YEAR ACTUAL NEW CLUBS